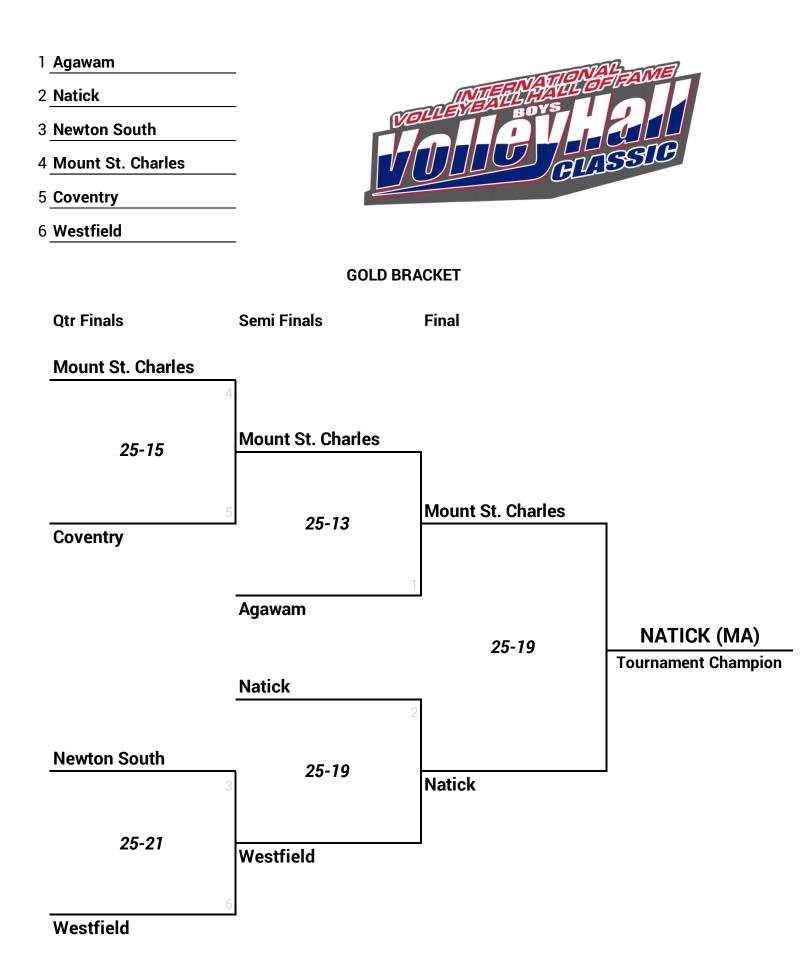

1 Framingham 2 Newton North 3 Minnechaug 4 Central 5 Milford 6 Wayland SILVER BRACKET **Qtr Finals** Semi Finals Final Central Central 25-18 Central 27-25 Milford Framingham **NEWTON NORTH** 25-16 Silver Bracket Champion **Newton North** Minnechaug 25-18 **Newton North** 25-18 Minnechaug

Wayland

## **AM Pool Results**

| Court 1 * |             | Pool: A |      |       |      |  |
|-----------|-------------|---------|------|-------|------|--|
| Seed      | Team Name   | Won     | Lost | Ratio | Rank |  |
| 1         | Westfield   | 4       | 2    |       | 2    |  |
| 2         | Coventry    | 5       | 1    |       | 1    |  |
| 3         | Glastonbury | 0       | 6    |       | 3    |  |

|      | Court 3         |     | Pool: C |       |      |  |  |
|------|-----------------|-----|